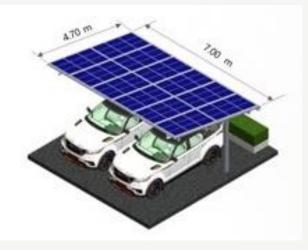

### T CLASS 12 PANEL SOLAR ROOF

2 car parking 12 panel solar roof Dimensions 7.00m wide x 4.70m deep Inside pole dimensions 5.70m. Solar panel size 1,134 x 2, 261 x 35 mm. Size 550 Wp/panel. 12 panels = 6.60 kWp.