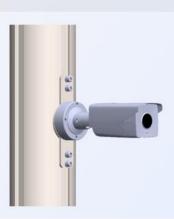

 OPTION #2
CCTV/Security
For seamless CCTV operation, a range of CCTV support arms are available for enabling cameras to be located at any position on the poles.