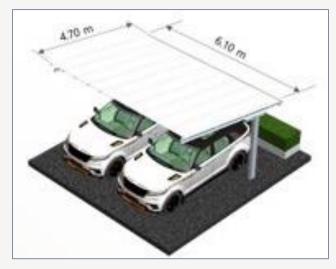

### T CLASS SHINKOLITE SHADE SERIES

2 car parking SHINKOLITE acrylic roof Dimensions 6.10m wide x 4.70m deep. Inside pole dimensions 5.50 m. Total area is 28.67 square meters.