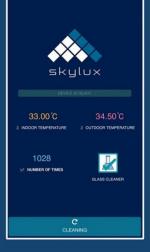

Skylux Smart Cleaning control box is installed in convenient a waterproof location either inside or outside of the building. The controller works via the touch screen or smart phone application. Cleaning times in advance for up to 99 days or press the cleaning button as needed. The screen contains essential information such as the temperature inside and outside the building. Reminder symbol to add cleaning solution Date and time Cleaning Cycle: The glass cleaner tank stores enough cleaning fluid for approximately 20 cleaning cycles. When cleaning fluid is low a warning symbol to refill the cleaning solution appears. "Custom operating systems available for commercial projects"