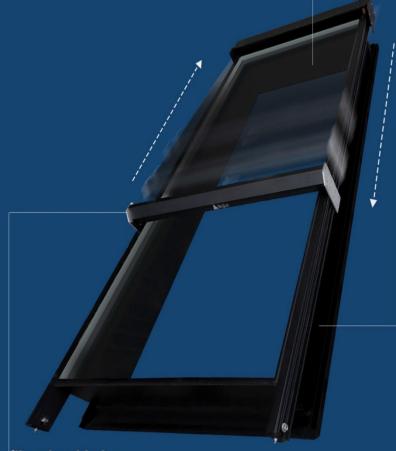

# Self Cleaning Skylight

skylights clean of dust and air-borne pollution. Our innovative patented self-cleaning skylight incorporates a motorised cleaning rail that cleans the skylight on demand. Skylux is operated by remote control, smartphone application or programable control panel.

### **Cleaning blades**

Skylux is an industry first skylight that incorporates automated cleaning. The skylight has a motorised cleaning fitted with specially designed EPDM cleaning wiper blades. When operated a cleaning fluid is first applied to the class, then the cleaning rail with and cleaning wiper blades move effortlessly along the length of the skylight removing dust and debris from the glass surface. Excess cleaning fluid and dirt is pushed off the glass into a drainage chamber at the top and bottom of the skylight.