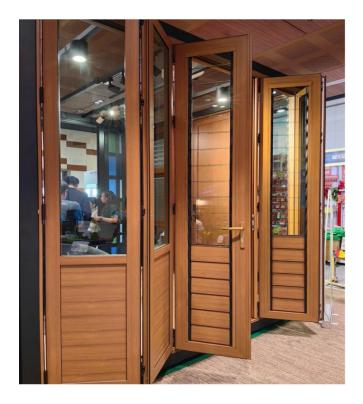

### OASIS LOUVRE

Oasis Louvre windows create fresh, natural living spaces that are not only waterproof but also easy to operate, offering designers and homeowners a new level of design flexibility. Louvre windows bring fresh air indoors while seamlessly connecting interior and exterior spaces. Ideal for those who value natural ventilation, openness, and comfort, Oasis Louvre windows combine elegance with privacy.

Our waterproof frame system, featuring built-in drainage for efficient water management, ensures reliable performance in all weather conditions. The louvres can be opened slightly to allow air circulation while keeping rain out, enhancing both comfort and functionality.

Oasis Louvre stands out as a modem, stylish window option that regulates airflow, enhancing comfort while reducing energy costs. Designed with both aesthetics and durability in mind, the adjustable louvre is crafted from low-maintenance aluminum, stainless steel, and UV-stabilized materials, ensuring long-lasting performance with minimal upkeep.

The engineered plastic blade holder securely holds the glass in place, preventing it from falling or being removed by unwanted intruders, providing both safety and security for your home.