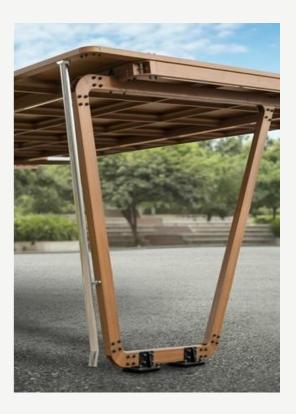

### SPECIFICATIONS:

Roof Structure: 6005-T5 Aluminium Alloy Support Posts: 6005-T5 Aluminium Alloy Gutters & Downpipes: 304 grade Stainless Steel

Optional LED lighting and charging equipment supplier by others