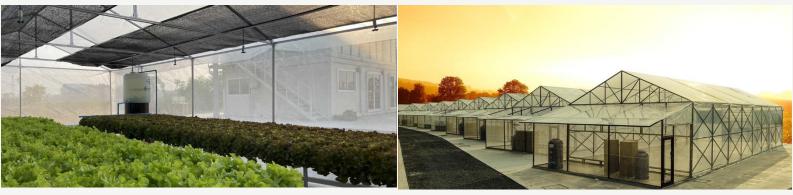

#### Prefabricated Aluminium Green House

Our Aluminium Green House is designed as a kit form system requiring just a few basic tools for assembly. The interlocking walls and trusses are strong and durable and easily assembled. This versatile greenhouse system can be fitted out using PVC sheets, shading cloth, or louvre windows. Incorporating ventilation and climate control systems gives you the perfect combination to grow a variety of produce.

#### **Evaporation Unit**

9x26m Including temperature and humidity control