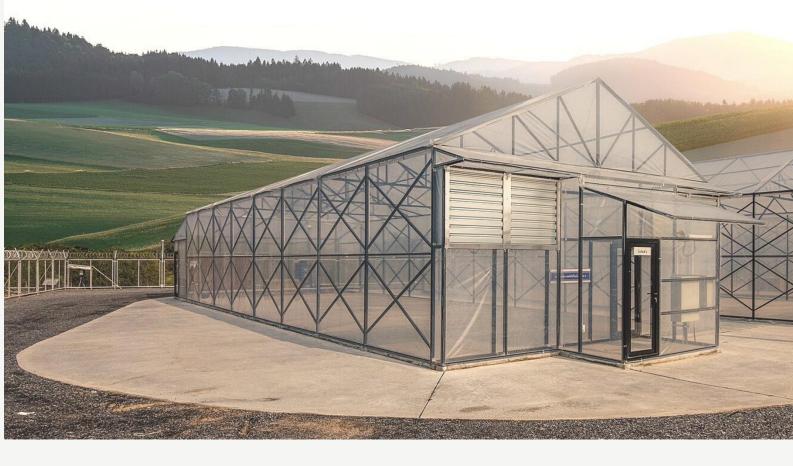

### **Aluminium Green House**

#### Prefabricated Aluminium Green House

Our Aluminium Green House is designed as a kit form system requiring just a few basic tools for assembly. The interlocking walls and trusses are strong and durable and easily assembled. This versatile greenhouse system can be fitted out using PVC sheets, shading cloth, or louvre windows. Incorporating ventilation and climate control systems gives you the perfect combination to grow a variety of produce.