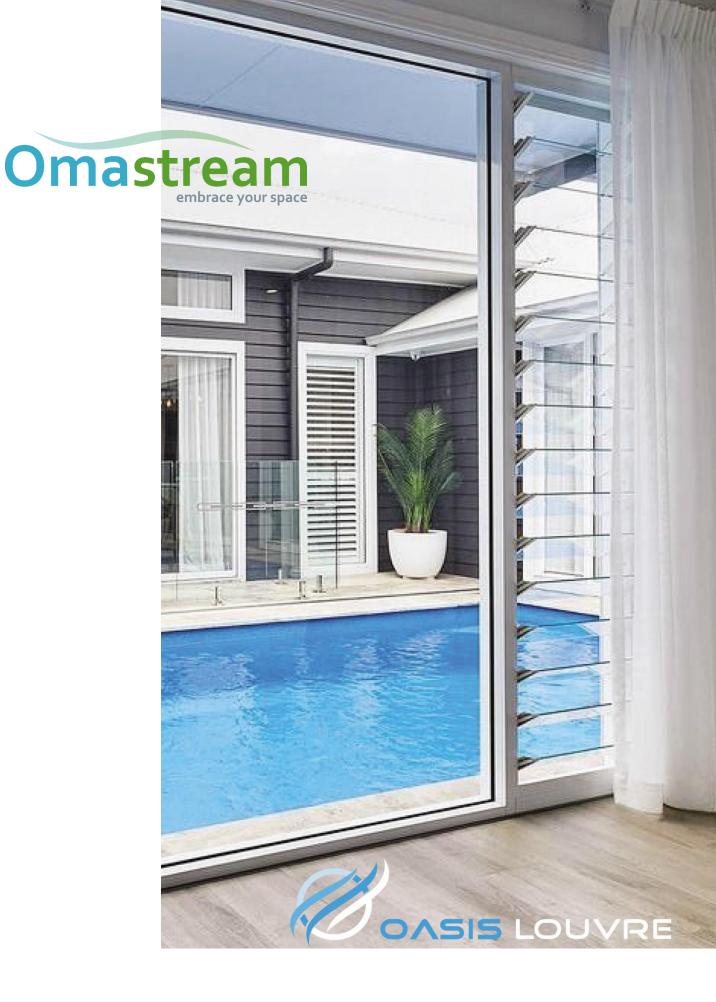

### OASIS LOUVRE

Oasis Louvre windows create fresh, natural living spaces that are not only waterproof but also easy to operate, offering designers and homeowners a new level of design flexibility. Louvre windows bring fresh air indoors while seamlessly connecting interior and exterior spaces. Ideal for those who value natural ventilation, openness, and comfort, Oasis Louvre windows combine elegance with privacy.

Our waterproof frame system, featuring built-in drainage for efficient water management, ensures reliable performance in all weather conditions. The louvres can be opened slightly to allow air circulation while keeping rain out, enhancing both comfort and functionality.

Oasis Louvre stands out as a modem, stylish window option that regulates airflow, enhancing comfort while reducing energy costs. Designed with both aesthetics and durability in mind, the adjustable louvre is crafted from low-maintenance aluminum, stainless steel, and UV-stabilized materials, ensuring long-lasting performance with minimal upkeep.

The engineered plastic blade holder securely holds the glass in place, preventing it from falling or being removed by unwanted intruders, providing both safety and security for your home.