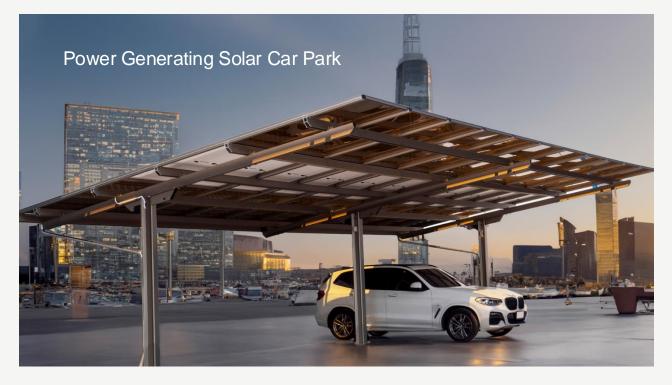

### **Solar Carport System**

### Solar Power Generating Roof Structure

Our innovative Solar Carport system transforms car parks into renewable energy sources, incorporating solar panels directly into the parking space design. This sustainable solution can be configured for both on-grid and off-grid systems, providing power for lighting, electric vehicle charging, and more.

Unlike traditional solar panels that are mounted onto roofs, solar carports integrate the panels as part of the roof structure itself. The sleek, modern industrial design offers not only a waterproof parking space but also an aesthetically pleasing option suitable for homes, offices, shopping centres, and public spaces.