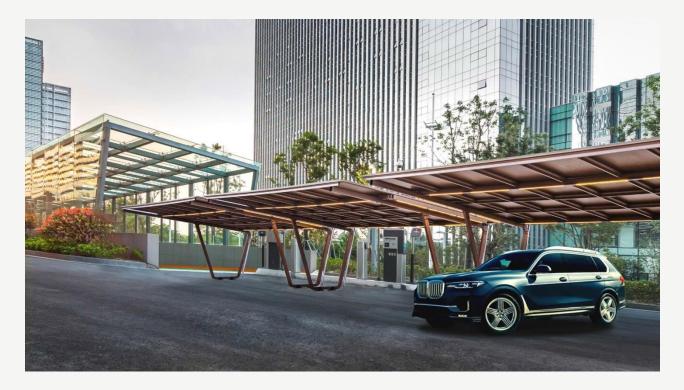

### **Solar Carport System**

### Solar Power Generating Roof Structure

Our innovative Solar Carport system transforms car parks into renewable energy sources, incorporating solar panels directly into the parking space design. This sustainable solution can be configured for both on-grid and off-grid systems, providing power for lighting, electric vehicle charging, and more.

Unlike traditional solar panels that are mounted onto roofs, solar carports integrate the panels as part of the roof structure itself. The sleek, modern industrial design offers not only a waterproof parking space but also an aesthetically pleasing option suitable for homes, offices, shopping centres, and public spaces.