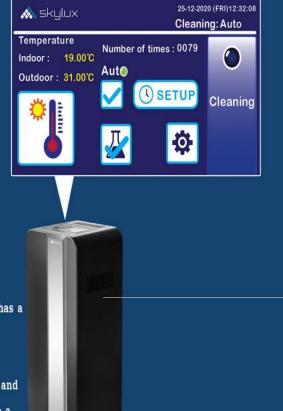

Skylux Smart Cleaning control box is installed in convenient a waterproof location either inside or outside of the building. The controller works via the touch screen or smart phone application. Cleaning times in advance for up to 99 days or press the cleaning button as needed. The screen contains essential information such as the temperature inside and outside the building. Reminder symbol to add cleaning solution Date and time Cleaning Cycle: The glass cleaner tank stores enough cleaning fluid for approximately 20 cleaning cycles. When cleaning fluid is low a warning symbol to refill the cleaning solution appears. "Custom operating systems available for commercial projects"