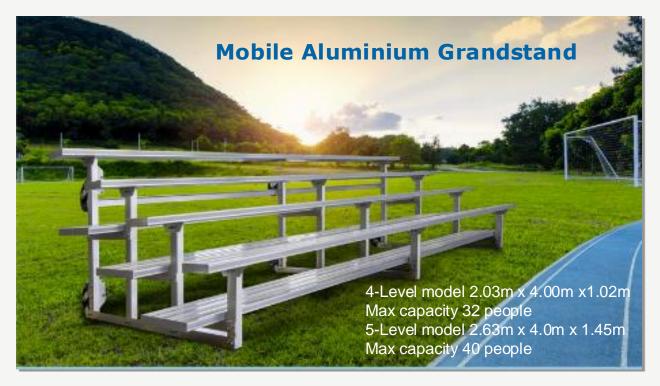

able for enabling cameras to be located at any position on the poles.





### **Aluminium Green House**



#### Prefabricated Aluminium Green House

Our Aluminium Green House is designed as a kit form system requiring just a few basic tools for assembly. The interlocking walls and trusses are strong and durable and easily assembled. This versatile greenhouse system can be fitted out using PVC sheets, shading cloth, or louvre windows. Incorporating ventilation and climate control systems gives you the perfect combination to grow a variety of produce.

#### Single Bay Design 4m x 5m x 3m

Suitable for small to medium scale agriculture. Multi Span and bespoke designs available.

#### **Evaporation Unit**

9x26m Including temperature and humidity control





### **Outdoor Sports Products**