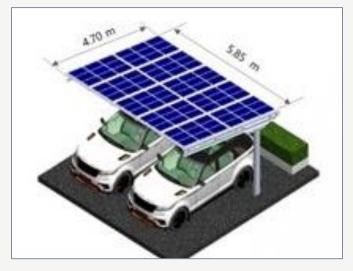

### T CLASS 10 PANEL SOLAR ROOF

**Solar Carport System** 

2 car parking 10 panel solar roof Dimensions 5.85m wide x 4.70m deep Inside pole dimensions 5.50m. Solar panel size 1,134 x 2, 261 x 35 mm. Size 550 Wp/panel. 10 panels = 5.50 kWp.