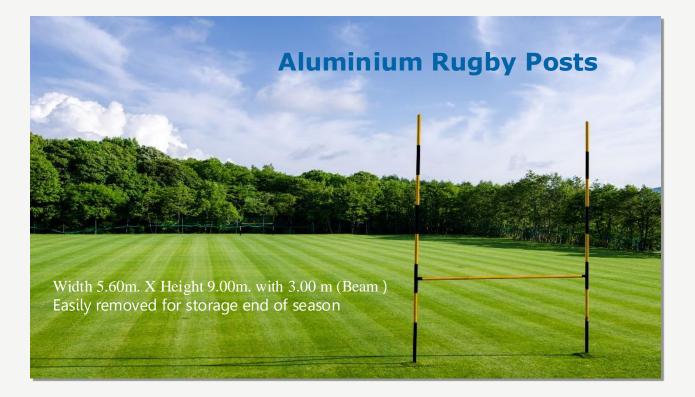

le for enabling cameras to be located at any position on the poles.





### **Aluminium Green House**



#### Prefabricated Aluminium Green House

Our Aluminium Green House is designed as a kit form system requiring just a few basic tools for assembly. The interlocking walls and trusses are strong and durable and easily assembled. This versatile greenhouse system can be fitted out using PVC sheets, shading cloth, or louvre windows. Incorporating ventilation and climate control systems gives you the perfect combination to grow a variety of produce.

#### Single Bay Design 4m x 5m x 3m

Suitable for small to medium scale agriculture. Multi Span and bespoke designs available.

#### **Evaporation Unit**

9x26m Including temperature and humidity control





### **Outdoor Sports Products**