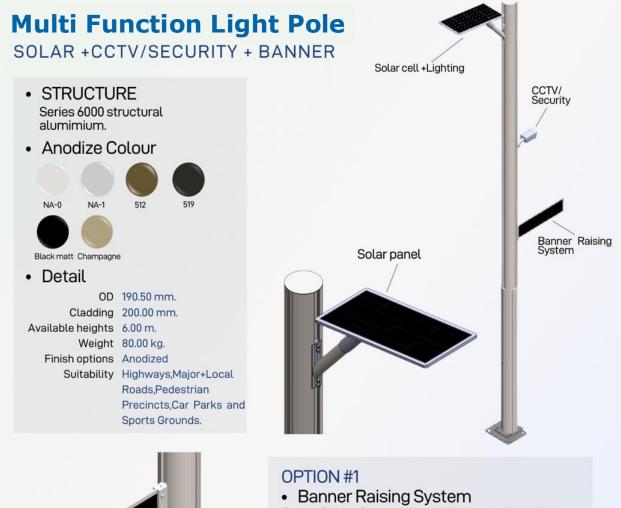

### **Solar Lighting System**

Banner Raising System are suitable for many locations including pedestrian precincts, footpaths, tourist attractions, civic centres, roadways and estates.

Banner Maximum Size : width 0.2 m. X Length 0.6 m. X Thickness 0.02 m.

 OPTION #2
CCTV/Security
For seamless CCTV operation, a range of CCTV support arms are available for enabling cameras to be located at any position on the poles.