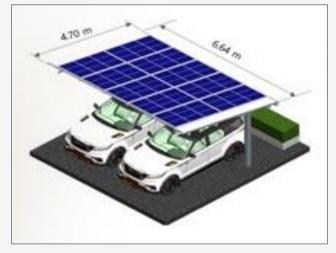

### T CLASS SOLAR ROOF + SHINKOLITE

2 car parking 10 panel solar + SHRINKOLITE Dimensions 6.64m wide x 4.70m deep Inside pole dimensions 5.50m. Solar panel size 1,134 x 2, 261 x 35 mm. Size 550 Wp/panel. 10 panels = 5.5 kWp.